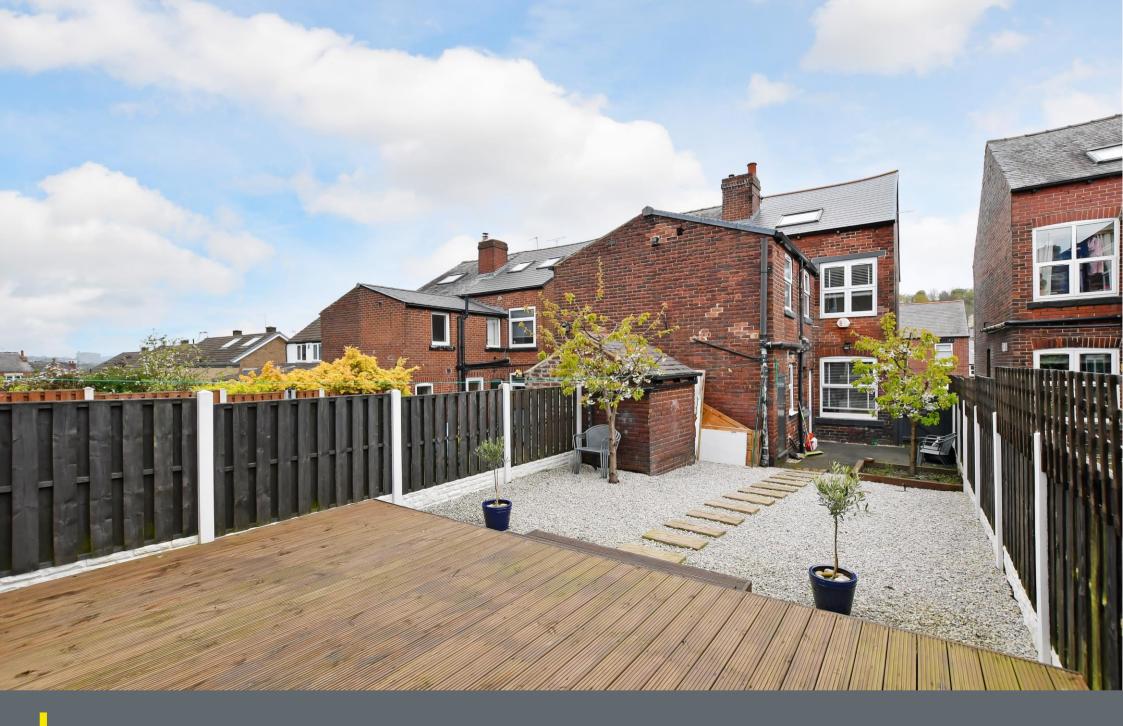

## Guide Price £325,000 - £350,000

A spacious 4 bedroom and 2 bathroom semi-detached house located on a no-through road in Woodseats. Ideally located close to an array of local amenities, with excellent transport links. Lights and airy, stylishly presented accommodation arranged over 3 levels with a beautiful kitchen and bathroom. Measures an impressive 1,215 sq.ft. Benefits from gas central heating with a combination boiler and double glazing. Landscaped rear garden. Accessed through a side entrance leading though to a minimal, modern lounge, presented with clean, crips décor and log burning stove located on a stone hearth. The dining area is presented in neutral tones finished with a contrasting wood effect floor, and offering a pleasant garden aspect and under stairs storage. The off-shot kitchen is fitted with matte neutral units, contrasting wood effect worktops, and integrated appliances, including an oven, electric hob, fridge freezer, dishwasher, and washing machine. The first floor is generously proportioned featuring two double bedrooms laid with neutral carpet. The family bathroom is equipped with 3-piece white suite, textured tiling, and separate WC. Located on the second floor are a further two stylish bedrooms flooded with natural light, offering access to the loft space. Externally, a front garden creates privacy from the road. At the rear is an enclosed, attractive, low maintenance garden designed with decorative stone and raised decked patio complemented by established trees. Cartmell Road is a popular road, well-placed for local shops and amenities in both Abbeydale and Woodseats, with a growing café culture, schools, recreational facilities including Climbing Works and Virgin and access to the city centre, Dore Train Station, the universities, hospitals, and the Peak District.