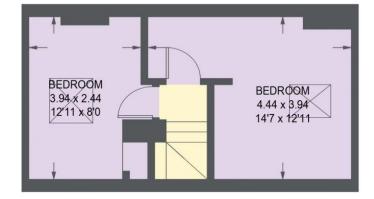

## **150 CARTMELL ROAD**

APPROXIMATE GROSS INTERNAL AREA = 112.9 SQ M / 1215 SQ FT

FIRST FLOOR 43.3 SQ M / 466 SQ FT

SECOND FLOOR 27.8 SQ M / 299 SQ FT

Illustration for identification purposes only, measurements are approximate, not to scale.

IMPORTANT: we would like to inform prospective purchasers that these sales particulars have been prepared as a general guide only. A detailed survey has not been carried out, nor the services, appliances and fittings tested. Room sizes should not be relied upon for furnishing purposes and are approximate. If floor plans are included, they are for guidance only and illustration purposes only and may not be to scale. If there are any important matters likely to affect your decision to buy, please contact us before viewing the property.