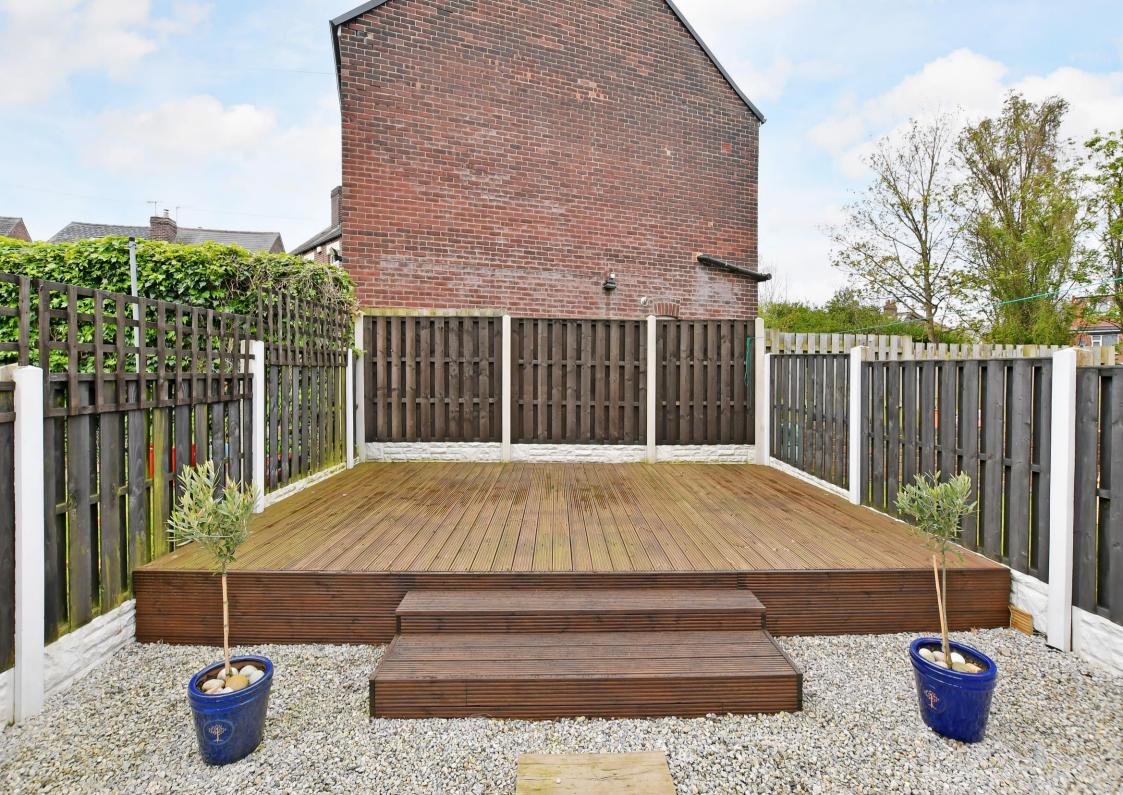

## Guide Price £325,000 - £350,000

A spacious 4 bedroom and 2 bathroom semi-detached house located on a no-through road in Woodseats. Ideally located close to an array of local amenities, with excellent transport links. Lights and airy, stylishly presented accommodation arranged over 3 levels with a beautiful kitchen and bathroom. Measures an impressive 1,215 sq.ft. Benefits from gas central heating with a combination boiler and double glazing. Landscaped rear garden. Accessed through a side entrance leading though to a minimal, modern lounge, presented with clean, crips décor and log burning stove located on a stone hearth. The dining area is presented in neutral tones finished with a contrasting wood effect floor, and offering a pleasant garden aspect and under stairs storage. The off-shot kitchen is fitted with matte neutral units, contrasting wood effect worktops, and integrated appliances, including an oven, electric hob, fridge freezer, dishwasher, and washing machine. The first floor is generously proportioned featuring two double bedrooms laid with neutral carpet. The family bathroom is equipped with 3-piece white suite, textured tiling, and separate WC. Located on the second floor are a further two stylish bedrooms flooded with natural light, offering access to the loft space. Externally, a front garden creates privacy from the road. At the rear is an enclosed, attractive, low maintenance garden designed with decorative stone and raised decked patio complemented by established trees. Cartmell Road is a popular road, well-placed for local shops and amenities in both Abbeydale and Woodseats, with a growing café culture, schools, recreational facilities including Climbing Works and Virgin and access to the city centre, Dore Train Station, the universities, hospitals, and the Peak District.

- Generous Size Semi-Detached Family Home
- Located on a No Through Road in Woodseats
- 4 Double Bedrooms & 2 Bathrooms
- Modern Lounge with a Log Burning Stove
- Stunning Kitchen

- Light & Airy Accommodation Over 3 Levels
- Stylishly Presented Throughout A Must See
- Immaculate Low Maintenance Rear Garden
- Leasehold TBC
- Council Tax band B, EPC Rating D