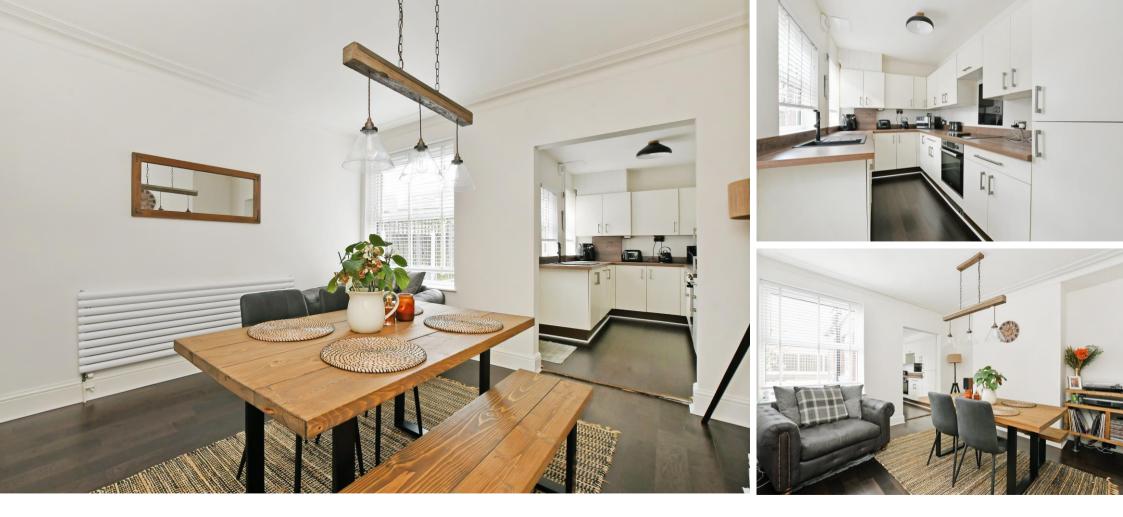

## Guide Price £325,000 - £350,000

A spacious 4 bedroom and 2 bathroom semi-detached house located on a no-through road in Woodseats. Ideally located close to an array of local amenities, with excellent transport links. Lights and airy, stylishly presented accommodation arranged over 3 levels with a beautiful kitchen and bathroom. Measures an impressive 1,215 sq.ft. Benefits from gas central heating with a combination boiler and double glazing. Landscaped rear garden. Accessed through a side entrance leading though to a minimal, modern lounge, presented with clean, crips décor and log burning stove located on a stone hearth. The dining area is presented in neutral tones finished with a contrasting wood effect floor, and offering a pleasant garden aspect and under stairs storage. The off-shot kitchen is fitted with matte neutral units, contrasting wood effect worktops, and integrated appliances, including an oven, electric hob, fridge freezer, dishwasher, and washing machine. The first floor is generously proportioned featuring two double bedrooms laid with neutral carpet. The family bathroom is equipped with 3-piece white suite, textured tiling, and separate WC. Located on the second floor are a further two stylish bedrooms flooded with natural light, offering access to the loft space. Externally, a front garden creates privacy from the road. At the rear is an enclosed, attractive, low maintenance garden designed with decorative stone and raised decked patio complemented by established trees. Cartmell Road is a popular road, well-placed for local shops and amenities in both Abbeydale and Woodseats, with a growing café culture, schools, recreational facilities including Climbing Works and Virgin and access to the city centre, Dore Train Station, the universities, hospitals, and the Peak District.