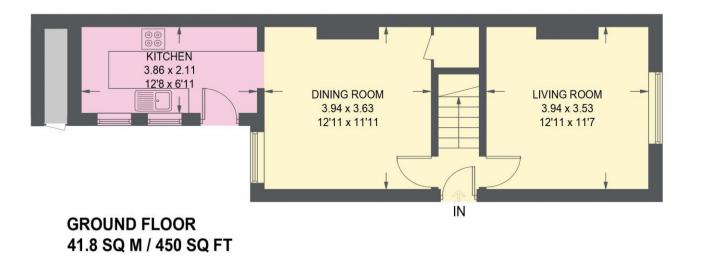

## **150 CARTMELL ROAD**

APPROXIMATE GROSS INTERNAL AREA = 112.9 SQ M / 1215 SQ FT

FIRST FLOOR 43.3 SQ M / 466 SQ FT

SECOND FLOOR 27.8 SQ M / 299 SQ FT

Illustration for identification purposes only, measurements are approximate, not to scale.

IMPORTANT: we would like to inform prospective purchasers that these sales particulars have been prepared as a general guide only. A detailed survey has not been carried out, nor the services, appliances and fittings tested. Room sizes should not be relied upon for furnishing purposes and are approximate. If floor plans are included, they are for guidance only and illustration purposes only and may not be to scale. If there are any important matters likely to affect your decision to buy, please contact us before viewing the property.