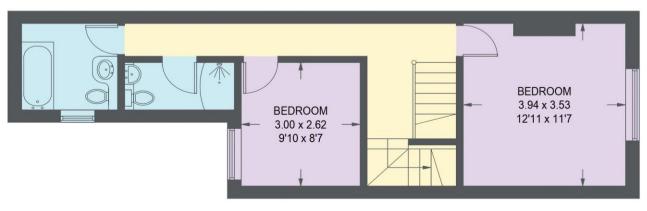

## **150 CARTMELL ROAD**

APPROXIMATE GROSS INTERNAL AREA = 112.9 SQ M / 1215 SQ FT

FIRST FLOOR 43.3 SQ M / 466 SQ FT

SECOND FLOOR 27.8 SQ M / 299 SQ FT

Illustration for identification purposes only, measurements are approximate, not to scale.

IMPORTANT: we would like to inform prospective purchasers that these sales particulars have been prepared as a general guide only. A detailed survey has not been carried out, nor the services, appliances and fittings tested. Room sizes should not be relied upon for furnishing purposes and are approximate. If floor plans are included, they are for guidance only and illustration purposes only and may not be to scale. If there are any important matters likely to affect your decision to buy, please contact us before viewing the property.